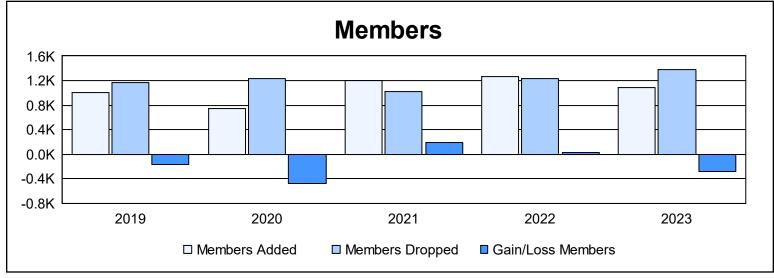

| Year      | New<br>Clubs | Dropped<br>Clubs | Gain/<br>Loss<br>Clubs | New<br>Members | Charter<br>Members | Reinstate<br>Members | Transfer<br>Members | Total<br>Member<br>Added | Total<br>Members<br>Dropped | Gain/<br>Loss<br>Members |
|-----------|--------------|------------------|------------------------|----------------|--------------------|----------------------|---------------------|--------------------------|-----------------------------|--------------------------|
| 2018-2019 | 5            | 10               | -5                     | 642            | 184                | 86                   | 88                  | 1,000                    | 1,169                       | -169                     |
| 2019-2020 | 1            | 10               | -9                     | 497            | 46                 | 135                  | 73                  | 751                      | 1,229                       | -478                     |
| 2020-2021 | 8            | 7                | 1                      | 824            | 221                | 76                   | 83                  | 1,204                    | 1,020                       | 184                      |
| 2021-2022 | 9            | 12               | -3                     | 839            | 262                | 104                  | 58                  | 1,263                    | 1,232                       | 31                       |
| 2022-2023 | 9            | 22               | -13                    | 703            | 223                | 81                   | 83                  | 1,090                    | 1,377                       | -287                     |
| Average   | 6            | 12               | -6                     | 701            | 187                | 96                   | 77                  | 1,062                    | 1,205                       | -144                     |